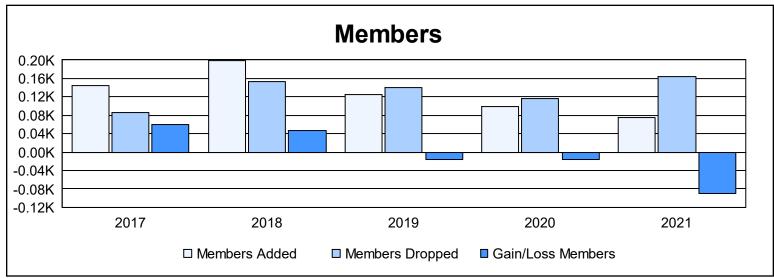

District 20 S As of June 2021 Cumulative

| Year      | New<br>Clubs | Dropped<br>Clubs | Gain/<br>Loss<br>Clubs | New<br>Members | Charter<br>Members | Reinstate<br>Members | Transfer<br>Members | Total<br>Member<br>Added | Total<br>Members<br>Dropped | Gain/<br>Loss<br>Members |
|-----------|--------------|------------------|------------------------|----------------|--------------------|----------------------|---------------------|--------------------------|-----------------------------|--------------------------|
| 2016-2017 | 1            | 0                | 1                      | 122            | 20                 | 1                    | 1                   | 144                      | 85                          | 59                       |
| 2017-2018 | 2            | 1                | 1                      | 132            | 56                 | 3                    | 8                   | 199                      | 153                         | 46                       |
| 2018-2019 | 1            | 0                | 1                      | 98             | 21                 | 3                    | 2                   | 124                      | 141                         | -17                      |
| 2019-2020 | 1            | 1                | 0                      | 63             | 28                 | 8                    | 1                   | 100                      | 117                         | -17                      |
| 2020-2021 | 1            | 2                | -1                     | 46             | 22                 | 5                    | 1                   | 74                       | 163                         | -89                      |
| Average   | 1            | 1                | 0                      | 92             | 29                 | 4                    | 3                   | 128                      | 132                         | -4                       |