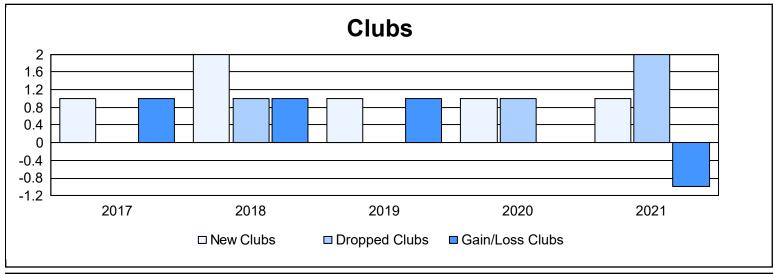

District 20 S As of June 2021 Cumulative

| Year      | New<br>Clubs | Dropped<br>Clubs | Gain/<br>Loss<br>Clubs | New<br>Members | Charter<br>Members | Reinstate<br>Members | Transfer<br>Members | Total<br>Member<br>Added | Total<br>Members<br>Dropped | Gain/<br>Loss<br>Members |
|-----------|--------------|------------------|------------------------|----------------|--------------------|----------------------|---------------------|--------------------------|-----------------------------|--------------------------|
| 2016-2017 | 1            | 0                | 1                      | 122            | 20                 | 1                    | 1                   | 144                      | 85                          | 59                       |
| 2017-2018 | 2            | 1                | 1                      | 132            | 56                 | 3                    | 8                   | 199                      | 153                         | 46                       |
| 2018-2019 | 1            | 0                | 1                      | 98             | 21                 | 3                    | 2                   | 124                      | 141                         | -17                      |
| 2019-2020 | 1            | 1                | 0                      | 63             | 28                 | 8                    | 1                   | 100                      | 117                         | -17                      |
| 2020-2021 | 1            | 2                | -1                     | 46             | 22                 | 5                    | 1                   | 74                       | 163                         | -89                      |
| Average   | 1            | 1                | 0                      | 92             | 29                 | 4                    | 3                   | 128                      | 132                         | -4                       |